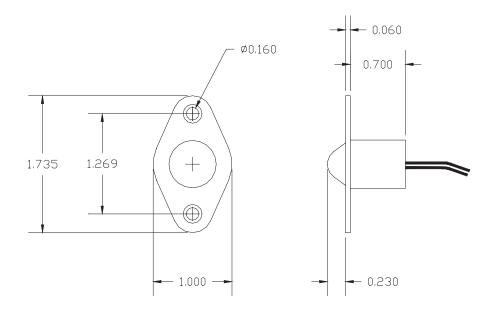

## **FEATURES:**

- \* 3/4" Dia. Recessed
- \* 18" #22 AWG Wire Leads
- \* Screw Mount
- \* Spacer and Screws included
- \* Colors: White and Brown
- \* Lifetime Warranty
- \* Safety Approvals

| Part Number | Loop Type | Electrical<br>Configuration | Activates<br>When<br>Depressed<br>(Inch) | Maximum<br>Initial Contact<br>Resistance<br>(Ohm) | Maximum<br>Contact Rating<br>(W) | Maximum<br>Switching<br>Voltage<br>(VDC/VAC) | Maximum<br>Switching<br>Current<br>(A) |
|-------------|-----------|-----------------------------|------------------------------------------|---------------------------------------------------|----------------------------------|----------------------------------------------|----------------------------------------|
| VIP99-1     | Closed    | N/O                         | 0.030                                    | .100                                              | 10                               | 100                                          | .500                                   |