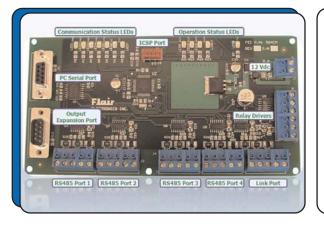

One Page, PC Communication Module Configurator The Communication Module (CM) is an accessory to the Flair Annunciator that controls and routes RS485 Serial Communication. The CM can be used to connect a Local Annunciator Cabinet to one or more Remote Annunciator Cabinets, each with complete display and control of the Local Zones.