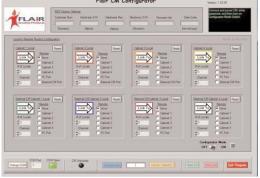

One Page, PC Communication Module Configurator The Communication Module (CM) is an accessory to the Flair Annunciator that controls and routes RS485 Serial Communication. The CM can be used to connect a Local Annunciator Cabinet to one or more Remote Annunciator Cabinets, each with complete display and control of the Local Zones.