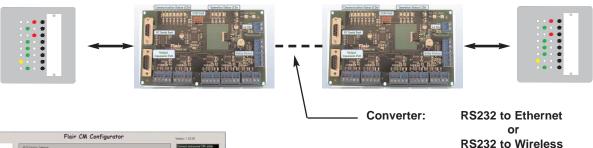

## **FEATURES:**

- \* Multiplex up to 512 Zones
- \* Micro Controller Based
- \* Easily Programmable
- \* Individual Status LEDs

Use one Communication Module to link up to four Annunciators via RS485

Use two Communication Modules to link up to eight Annunciators via RS485, LAN/WAN or a wireless transmitter

One Page, PC Communication Module Configurator The Communication Module (CM) is an accessory to the Flair Annunciator that controls and routes RS485 Serial Communication. The CM can be used to connect a Local Annunciator Cabinet to one or more Remote Annunciator Cabinets, each with complete display and control of the Local Zones.