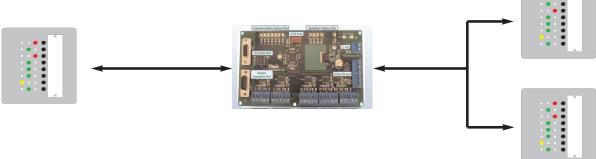

## **FEATURES:**

- \* Multiplex up to 512 Zones
- \* Micro Controller Based
- \* Easily Programmable
- \* Individual Status LEDs

Use one Communication Module to link up to four Annunciators via RS485

Use two Communication Modules to link up to eight Annunciators via RS485, LAN/WAN or a wireless transmitter

One Page, PC Communication Module Configurator The Communication Module (CM) is an accessory to the Flair Annunciator that controls and routes RS485 Serial Communication. The CM can be used to connect a Local Annunciator Cabinet to one or more Remote Annunciator Cabinets, each with complete display and control of the Local Zones.