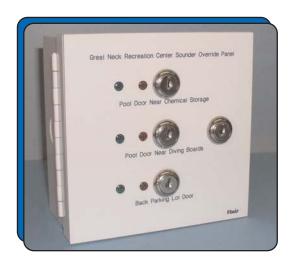

## DOOR ALARMS

## **FEATURES:**

 Simple, Highly Visual Door Alarms or Controls Built to Your Requirements

## **OPTION LIST**

- Part Number: DA-
- -1 SINGLE GANG WALL PLATE SIZE, NYLON
- -2 DOUBLE GANG WALL PLATE SIZE, NYLON
- -3 SINGLE GANG WALL PLATE SIZE, STAINLESS STEEL
- -4 DOUBLE GANG WALL PLATE SIZE, STAINLESS STEEL
- -5 CUSTOM SIZE BACK BOX
- -6 ENGRAVED IDENTIFICATION
- -7 PAD PRINTED INDETIFICATION
- -8 LOW LEVEL AUDIBLE
- -9 KEY SWITCH, MOMENTARY
- -10 KEY SWITCH, MAINTAINED
- -11 PUSH BUTTON, MOMENTARY
- -12 HOLD UP BUTTON, MOMENTARY
- -13 MUSHROOM SWITCH, MOMENTARY
- -14 MUSHROOM SWITCH, MOMENTARY, HEAVY DUTY
- -15 LED R = RED, G = GREEN, Y = YELLOW
- -16 RELAY OUTPUT
- -17 ADJUSTABLE INPUT TIME DELAY (DOOR PROP)
- -18 ADJUSTABLE OUTPUT TIME DELAY
- -99 CUSTOM FEATURES
- B = QUANTITY OF 2
- C = QUANTITY OF 3
- D = QUANITYT OF 4
- E = QUANTITY OF 5
- F = QUANTITY OF 6