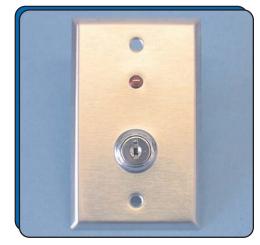

## **OPTION LIST**

- Part Number: DA-
- -1 SINGLE GANG WALL PLATE SIZE, NYLON
- -2 DOUBLE GANG WALL PLATE SIZE, NYLON
- -3 SINGLE GANG WALL PLATE SIZE, STAINLESS STEEL
- -4 DOUBLE GANG WALL PLATE SIZE, STAINLESS STEEL
- -5 CUSTOM SIZE BACK BOX
- -6 ENGRAVED IDENTIFICATION
- -7 PAD PRINTED INDETIFICATION
- -8 LOW LEVEL AUDIBLE
- -9 KEY SWITCH, MOMENTARY
- -10 KEY SWITCH, MAINTAINED
- -11 PUSH BUTTON, MOMENTARY
- -12 HOLD UP BUTTON, MOMENTARY
- -13 MUSHROOM SWITCH, MOMENTARY
- -14 MUSHROOM SWITCH, MOMENTARY, HEAVY DUTY
- -15 LED R = RED, G = GREEN, Y = YELLOW
- -16 RELAY OUTPUT
- -17 ADJUSTABLE INPUT TIME DELAY (DOOR PROP)
- -18 ADJUSTABLE OUTPUT TIME DELAY
- -99 CUSTOM FEATURES
- B = QUANTITY OF 2
- C = QUANTITY OF 3
- D = QUANITYT OF 4
- E = QUANTITY OF 5
- F = QUANTITY OF 6

DA-1-6-10-15Y

DA-3-10-15R