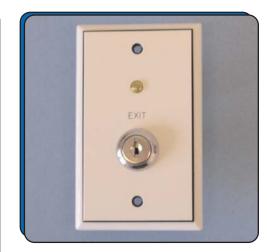

## **OPTION LIST**

- Part Number: DA-
- -1 SINGLE GANG WALL PLATE SIZE, NYLON
- -2 DOUBLE GANG WALL PLATE SIZE, NYLON
- -3 SINGLE GANG WALL PLATE SIZE, STAINLESS STEEL
- -4 DOUBLE GANG WALL PLATE SIZE, STAINLESS STEEL
- -5 CUSTOM SIZE BACK BOX
- -6 ENGRAVED IDENTIFICATION
- -7 PAD PRINTED INDETIFICATION
- -8 LOW LEVEL AUDIBLE
- -9 KEY SWITCH, MOMENTARY
- -10 KEY SWITCH, MAINTAINED
- -11 PUSH BUTTON, MOMENTARY
- -12 HOLD UP BUTTON, MOMENTARY
- -13 MUSHROOM SWITCH, MOMENTARY
- -14 MUSHROOM SWITCH, MOMENTARY, HEAVY DUTY
- -15 LED R = RED, G = GREEN, Y = YELLOW
- -16 RELAY OUTPUT
- -17 ADJUSTABLE INPUT TIME DELAY (DOOR PROP)
- -18 ADJUSTABLE OUTPUT TIME DELAY
- -99 CUSTOM FEATURES
- B = QUANTITY OF 2
- C = QUANTITY OF 3
- D = QUANITYT OF 4
- E = QUANTITY OF 5
- F = QUANTITY OF 6

DA-1-6-10-15Y

DA-3-10-15R