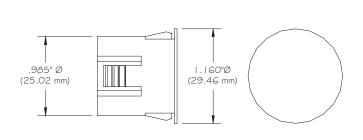

## RECESSED 1" MAGNETIC CONTACT MSS100-8TW

## **FEATURES:**

- \* 1" Recessed Magnetic Contact
- \* Supervisory Loop Included
- \* 12" #22 AWG Wire Leads
- \* Rare Earth Magnet
- \* Contacts and Magnets Available Separately
- \* Colors: White and Brown
- \* Lifetime Warranty
- \* Safety Approvals