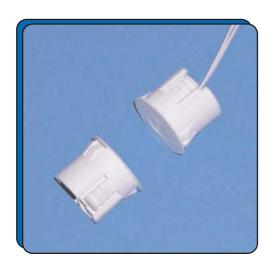

## RECESSED 1" MAGNETIC CONTACT MSS100-8TW

## **FEATURES:**

- \* 1" Recessed Magnetic Contact
- \* Supervisory Loop Included
- \* 12" #22 AWG Wire Leads
- \* Rare Earth Magnet
- \* Contacts and Magnets Available Separately
- \* Colors: White and Brown
- \* Lifetime Warranty
- \* Safety Approvals