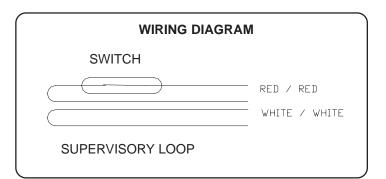

**SUPERVISORY LOOP:** The Supervisory Loop provides for a circuit independent of the main door alarm to detect cutting of the wires.