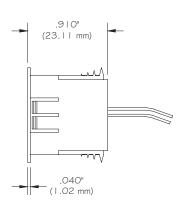

## RECESSED 1" MAGNETIC CONTACT MSS100-8TW

## **FEATURES:**

- \* 1" Recessed Magnetic Contact
- \* Supervisory Loop Included
- \* 12" #22 AWG Wire Leads
- \* Rare Earth Magnet
- \* Contacts and Magnets Available Separately
- \* Colors: White and Brown
- \* Lifetime Warranty
- \* Safety Approvals