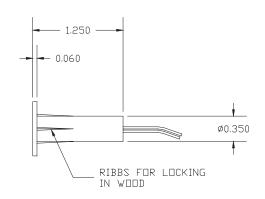

## RECESSED 3/8" MAGNETIC CONTACT RMS56TW

## **FEATURES**:

- \* 3/8" Recessed Magnetic Contact
- \* 3/4" Flange to cover oversize holes
- \* Supervisory Loop Included
- \* 12" #22 AWG Wire Leads
- \* Rare Earth Magnet
- \* Contacts and Magnets Available Separately
- \* Colors: White and Brown
- \* Lifetime Warranty
- \* Safety Approvals