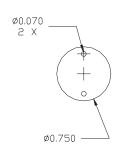

## RECESSED 3/8" MAGNETIC CONTACT RMS56TW

## **FEATURES**:

- \* 3/8" Recessed Magnetic Contact
- \* 3/4" Flange to cover oversize holes
- \* Supervisory Loop Included
- \* 12" #22 AWG Wire Leads
- \* Rare Earth Magnet
- \* Contacts and Magnets Available Separately
- \* Colors: White and Brown
- \* Lifetime Warranty
- \* Safety Approvals