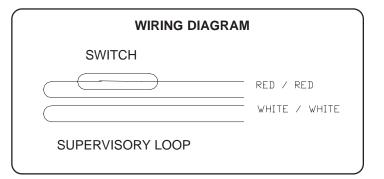

## **SWITCH**

| Part Number | <b>Loop Type</b> | Electrical<br>Configuration | Gap in Steel<br>(Inches) | Maximum<br>Initial Contact<br>Resistance<br>(Ohm) | Maximum<br>Contact<br>Rating (W) | Maximum<br>Switching<br>Voltage<br>(VDC/VAC) | Maximum<br>Switching<br>Current<br>(A) |
|-------------|------------------|-----------------------------|--------------------------|---------------------------------------------------|----------------------------------|----------------------------------------------|----------------------------------------|
| RMS56TW     | Closed           | N/O                         | 3/4                      | .100                                              | 10                               | 100                                          | .500                                   |

**SUPERVISORY LOOP:** The Supervisory Loop provides for a circuit independent of the main door alarm to detect cutting of the wires.