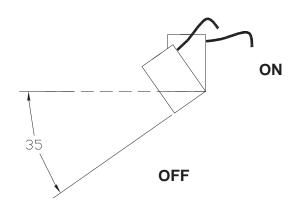

The **Flair Tilt Switch**, **P/N TSS235**, is a rugged security device for protecting many objects from being moved or tampered. With the case vertical and wires up, as shown above, the circuit is closed. Tilting the switch in any direction more than 35 Degrees will open the circuit. Use tape provided to mount Switch to any vertical or horizantal surface

**APPLICATIONS:** Monitors, Computers, Art, HVAC, Doors, Gates, Containers, Equipment

| Part Number | Loop Type | Electrical<br>Configuration | Operating<br>Angle<br>(Degrees) | Maximum Initial<br>Contact<br>Resistance<br>(Ohm) | Maximum<br>Switching<br>Voltage<br>(VDC) | Maximum<br>Switching<br>Current<br>(mA) |
|-------------|-----------|-----------------------------|---------------------------------|---------------------------------------------------|------------------------------------------|-----------------------------------------|
| TSS235      | Closed    | N/C                         | 35 +/- 3                        | 5                                                 | 5                                        | 10                                      |