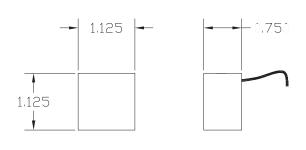

## **FEATURES:**

- \* 1 1/8" Square Universal Tilt Switch
- \* 12" Leads
- \* Epoxy sealed for maximum resistance to harsh environment
- \* Colors: Black
- \* Tape Mounting
- \* E.O.L. Resistors and Supervisory Loops Available