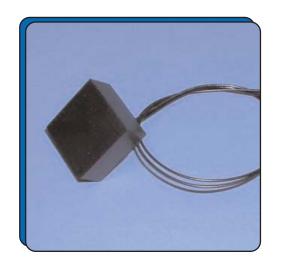

The **Flair Tilt Switch**, **P/N TSS235**, is a rugged security device for protecting many objects from being moved or tampered. With the case vertical and wires up, as shown above, the circuit is closed. Tilting the switch in any direction more than 35 Degrees will open the circuit. Use tape provided to mount Switch to any vertical or horizantal surface