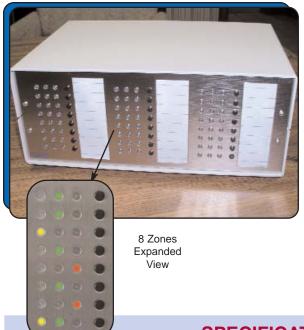

# ANNUNCIATOR MODEL 561B

## **FEATURES:**

- · Simple, Highly Visual Display
  - · One Touch Zone Control
  - · Micro-Controller Based
- · Fully Programmable with Free Software
- Monitor Closed, Open and Multi-State Circuits (High Security)
  - Input to Output Mapping (Multiple Outputs per Zone)
  - Interface with Standard Controls via Communication Bus
- · Up to 32 Zones with more than 30 Options

|          | <u>SPECIFICATIONS</u>                                                                                    |
|----------|----------------------------------------------------------------------------------------------------------|
| MOUNTING | Desk Top                                                                                                 |
| SIZE     | 11" x 4 3/4" x 8"                                                                                        |
| COLOR    | White Powder Coated Steel Box with<br>Stainless Steel Faceplate                                          |
| POWER    | Includes 12 VDC Power Supply Requires 110 VAC Input                                                      |
| INPUTS   | Normally Closed, Normally Open or High<br>Security Multi-Sate End-of-Line Resistor<br>Loop (Color Coded) |
| OUTPUTS  | One Open Collector Output per Zone<br>Rated at 24 VDC, 100 mA (Color Coded)                              |
| OTHER    | Four Auxiliary Control Inputs and 2 Common Zone Outputs may be programmed for a variety of functions     |

### Simple, Visual, Intuitive ......

Flair Multi-Zone Annunciators can be used as "stand alone" annunciators or network with other annunciators via communication module. Graphic Displays are also available. Each zone has a green LED for status, a red LED for alarm, a yellow LED for shunt and a zone control button for acknowledge, reset and bypass functions. Zone and common input and output type, timers and other features are programmable with easy to use free software.