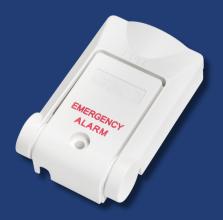

#### **PANIC ALARMS**

Protect your employees from unauthorized persons by giving them the security of a panic alarm system so they know they can call for help discreetly and easily.

3" Long Surface Mount Panic Switch Series